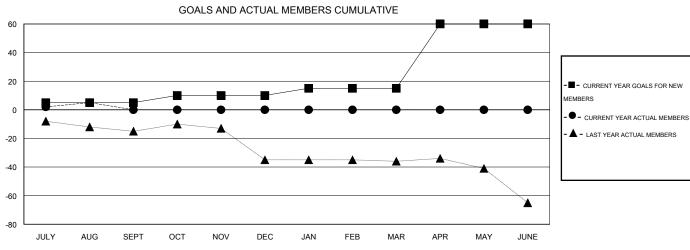

## GOALS AND ACTUAL NEW CLUBS CUMULATIVE

| DROPPED CLUBS: 0  DROPPED MEMBERS   |                  | 3 CLUBS OF 32 ADDED 1 OR MORE<br>NEW MEMBERS | GENDER DISTRIBU<br>MALE<br>FEMALE                          | TION<br>588 (73.50%)<br>212 (26.50%) |                 |
|-------------------------------------|------------------|----------------------------------------------|------------------------------------------------------------|--------------------------------------|-----------------|
| DECEASED CLUB CANCELLED OTHER TOTAL | 0<br>0<br>4<br>4 | CLICK HERE FOR HEALTH ASSESSMENT DATA        | FAMILY UNIT MEMBERS HEAD OF HOUSEHOLD NON-HEAD OF HOUSEHOL | D                                    | 147<br>72<br>75 |