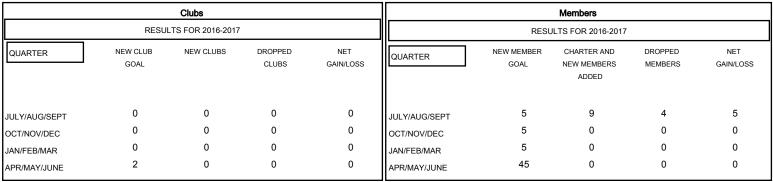

## GOALS AND ACTUAL NEW CLUBS CUMULATIVE

| DROPPED CLUBS: 0  DROPPED MEMBERS   |                  | 3 CLUBS OF 32 ADDED 1 OR MORE<br>NEW MEMBERS | GENDER DISTRIBU<br>MALE<br>FEMALE                          | TION<br>588 (73.50%)<br>212 (26.50%) |                 |
|-------------------------------------|------------------|----------------------------------------------|------------------------------------------------------------|--------------------------------------|-----------------|
| DECEASED CLUB CANCELLED OTHER TOTAL | 0<br>0<br>4<br>4 | CLICK HERE FOR HEALTH ASSESSMENT DATA        | FAMILY UNIT MEMBERS HEAD OF HOUSEHOLD NON-HEAD OF HOUSEHOL | D                                    | 147<br>72<br>75 |